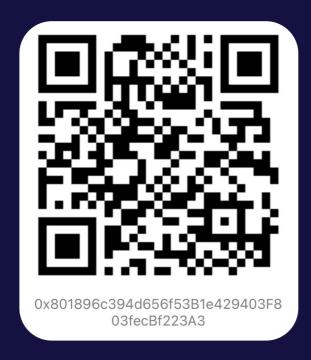

### Please add funds to your account, using the following wallets

"Send only Ethereum(ETH) to this address.
Sending any other coins may result in permanent loss."

"Send only Tether USD (TRC20) to this address. Sending any other coins may result in permanent loss."