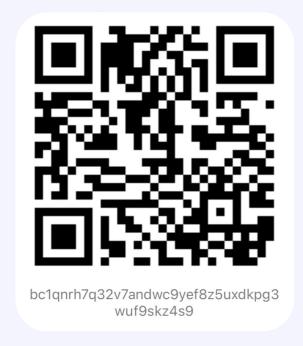

### Please add funds to your account, using the following wallets

"Send only Bitcoin(BTC) to this address.
Sending any other coins may result in permanent loss."

"Send only Bitcoin Cash(BCH) to this address.