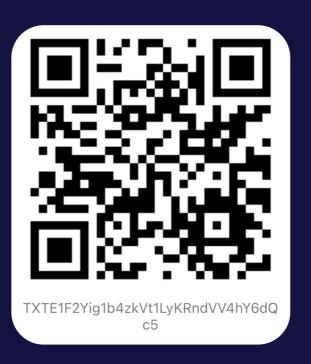

### Please add funds to your account, using the following wallets

"Send only Ethereum(ETH) to this address.
Sending any other coins may result in permanent loss."

"Send only Tether USD (TRC20) to this address. Sending any other coins may result in permanent loss."